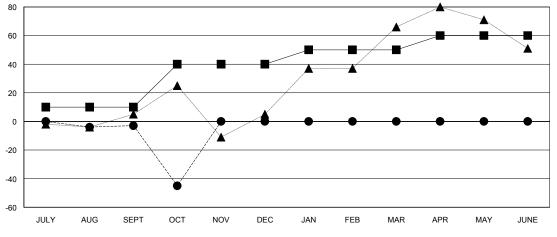

## GOALS AND ACTUAL NEW CLUBS CUMULATIVE

| -■-  | CURRENT YEAR GOALS FOR NEW |
|------|----------------------------|
| MEMA | EDS                        |

- CURRENT YEAR ACTUAL MEMBERS

- ▲ - LAST YEAR ACTUAL MEMBERS