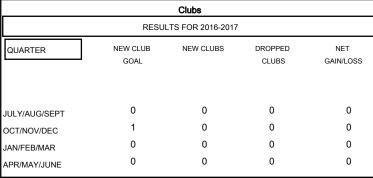

## District 27 D1

Results as of: 10/31/2016

GMT: Judy Hankom LOCATION WISCONSIN GMT CA 1

Clubs Members

| Members               |                    |                                     |                    |                  |  |  |  |  |
|-----------------------|--------------------|-------------------------------------|--------------------|------------------|--|--|--|--|
| RESULTS FOR 2016-2017 |                    |                                     |                    |                  |  |  |  |  |
| QUARTER               | NEW MEMBER<br>GOAL | CHARTER AND<br>NEW MEMBERS<br>ADDED | DROPPED<br>MEMBERS | NET<br>GAIN/LOSS |  |  |  |  |
| JULY/AUG/SEPT         | 10                 | 41                                  | 44                 | -3               |  |  |  |  |
| OCT/NOV/DEC           | 30                 | 20                                  | 62                 | -42              |  |  |  |  |
| JAN/FEB/MAR           | 10                 | 0                                   | 0                  | 0                |  |  |  |  |
| APR/MAY/JUNE          | 10                 | 0                                   | 0                  | 0                |  |  |  |  |